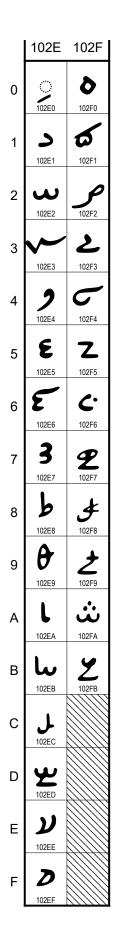

## **Coptic Epact Numbers**

Range: 102E0-102FF

Copyright © 1991-2023 Unicode, Inc. All rights reserved. See https://www.unicode.org/copyright.html

```
Sign
102E0
      COPTIC EPACT THOUSANDS MARK
Digits
102E1 > COPTIC EPACT DIGIT ONE
102E2 COPTIC EPACT DIGIT TWO
102E3 COPTIC EPACT DIGIT THREE
102E4 9 COPTIC EPACT DIGIT FOUR
102E5 €
        COPTIC EPACT DIGIT FIVE
102E6 £
         COPTIC EPACT DIGIT SIX
102E7 3
         COPTIC EPACT DIGIT SEVEN
ط 102E8
        COPTIC EPACT DIGIT EIGHT
102E9 b
        COPTIC EPACT DIGIT NINE
Numbers
102EA ↓ COPTIC EPACT NUMBER TEN
102EB L COPTIC EPACT NUMBER TWENTY
102EC J. COPTIC EPACT NUMBER THIRTY
102ED 👱 COPTIC EPACT NUMBER FORTY
102EE ソ
        COPTIC EPACT NUMBER FIFTY
102EF
     COPTIC EPACT NUMBER SIXTY
102F0
         COPTIC EPACT NUMBER SEVENTY
102F1 COPTIC EPACT NUMBER EIGHTY
102F2
       COPTIC EPACT NUMBER NINETY
102F3 2 COPTIC EPACT NUMBER ONE HUNDRED
102F4 COPTIC EPACT NUMBER TWO HUNDRED
102F5 Z COPTIC EPACT NUMBER THREE HUNDRED
102F6 C
        COPTIC EPACT NUMBER FOUR HUNDRED
      2 COPTIC EPACT NUMBER FIVE HUNDRED
102F7
102F8
        COPTIC EPACT NUMBER SIX HUNDRED
      ∠ COPTIC EPACT NUMBER SEVEN HUNDRED
102F9
```

102FA & COPTIC EPACT NUMBER EIGHT HUNDRED

102FB Z COPTIC EPACT NUMBER NINE HUNDRED