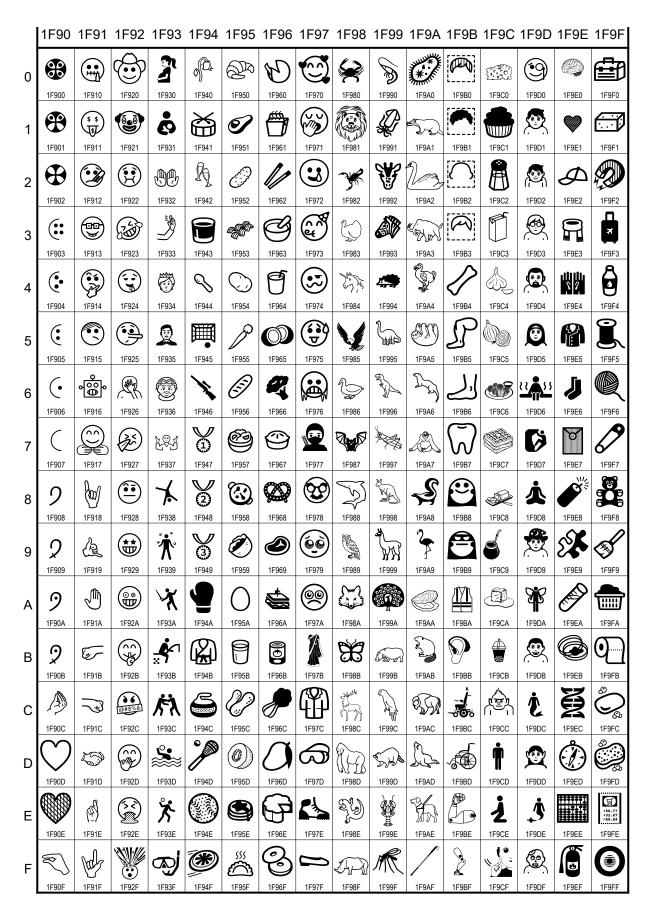

# **Supplemental Symbols and Pictographs**

Range: 1F900-1F9FF

Copyright © 1991-2023 Unicode, Inc. All rights reserved. See https://www.unicode.org/copyright.html

|                                                                                                                                                                                                                                                                                                                                                                                                                                                                                                 | 45007                                                                                                      |                                                                                                                        | C                                                                                                                                                                                                                                                                                                                                                                                                                                 |
|-------------------------------------------------------------------------------------------------------------------------------------------------------------------------------------------------------------------------------------------------------------------------------------------------------------------------------------------------------------------------------------------------------------------------------------------------------------------------------------------------|------------------------------------------------------------------------------------------------------------|------------------------------------------------------------------------------------------------------------------------|-----------------------------------------------------------------------------------------------------------------------------------------------------------------------------------------------------------------------------------------------------------------------------------------------------------------------------------------------------------------------------------------------------------------------------------|
| Typicon symbols                                                                                                                                                                                                                                                                                                                                                                                                                                                                                 | 1F927                                                                                                      | (E)                                                                                                                    | SNEEZING FACE                                                                                                                                                                                                                                                                                                                                                                                                                     |
| 1F900                                                                                                                                                                                                                                                                                                                                                                                                                                                                                           | 45000                                                                                                      | <u></u>                                                                                                                | = Gesundheit                                                                                                                                                                                                                                                                                                                                                                                                                      |
| 1F901 🏻 CIRCLED CROSS FORMEE WITH TWO DOTS                                                                                                                                                                                                                                                                                                                                                                                                                                                      | 1F928                                                                                                      |                                                                                                                        | FACE WITH ONE EYEBROW RAISED                                                                                                                                                                                                                                                                                                                                                                                                      |
| 1F902 ♥ CIRCLED CROSS FORMEE                                                                                                                                                                                                                                                                                                                                                                                                                                                                    | 1F929                                                                                                      |                                                                                                                        | GRINNING FACE WITH STAR EYES                                                                                                                                                                                                                                                                                                                                                                                                      |
| → 2720  maltese cross                                                                                                                                                                                                                                                                                                                                                                                                                                                                           | 1F92A                                                                                                      | (m)                                                                                                                    | GRINNING FACE WITH ONE LARGE AND ONE                                                                                                                                                                                                                                                                                                                                                                                              |
| 1F903                                                                                                                                                                                                                                                                                                                                                                                                                                                                                           | 45000                                                                                                      | <u></u>                                                                                                                | SMALL EYE                                                                                                                                                                                                                                                                                                                                                                                                                         |
| 1F904 🤄 LEFT HALF CIRCLE WITH THREE DOTS                                                                                                                                                                                                                                                                                                                                                                                                                                                        | 1F92B                                                                                                      |                                                                                                                        | FACE WITH FINGER COVERING CLOSED LIPS                                                                                                                                                                                                                                                                                                                                                                                             |
| 1F905                                                                                                                                                                                                                                                                                                                                                                                                                                                                                           | 1F92C                                                                                                      | <b>BH</b>                                                                                                              | SERIOUS FACE WITH SYMBOLS COVERING                                                                                                                                                                                                                                                                                                                                                                                                |
| 1F906 · LEFT HALF CIRCLE WITH DOT                                                                                                                                                                                                                                                                                                                                                                                                                                                               | 4E00D                                                                                                      | <u></u>                                                                                                                | MOUTH                                                                                                                                                                                                                                                                                                                                                                                                                             |
| 1F907 ( LEFT HALF CIRCLE                                                                                                                                                                                                                                                                                                                                                                                                                                                                        | 1F92D                                                                                                      | (A)                                                                                                                    | SMILING FACE WITH SMILING EYES AND HAND COVERING MOUTH                                                                                                                                                                                                                                                                                                                                                                            |
| 1F908 9 DOWNWARD FACING HOOK                                                                                                                                                                                                                                                                                                                                                                                                                                                                    | 1F92E                                                                                                      | (52)                                                                                                                   | FACE WITH OPEN MOUTH VOMITING                                                                                                                                                                                                                                                                                                                                                                                                     |
| 1F909 2 DOWNWARD FACING NOTCHED HOOK                                                                                                                                                                                                                                                                                                                                                                                                                                                            |                                                                                                            |                                                                                                                        |                                                                                                                                                                                                                                                                                                                                                                                                                                   |
| 1F90A 9 DOWNWARD FACING HOOK WITH DOT                                                                                                                                                                                                                                                                                                                                                                                                                                                           | 1F92F                                                                                                      | ٥                                                                                                                      | SHOCKED FACE WITH EXPLODING HEAD                                                                                                                                                                                                                                                                                                                                                                                                  |
| 1F90B 2 DOWNWARD FACING NOTCHED HOOK WITH                                                                                                                                                                                                                                                                                                                                                                                                                                                       | Portra                                                                                                     |                                                                                                                        | nd role symbols                                                                                                                                                                                                                                                                                                                                                                                                                   |
| DOT                                                                                                                                                                                                                                                                                                                                                                                                                                                                                             | 1F930                                                                                                      | 3                                                                                                                      | PREGNANT WOMAN                                                                                                                                                                                                                                                                                                                                                                                                                    |
| Hand symbol                                                                                                                                                                                                                                                                                                                                                                                                                                                                                     |                                                                                                            |                                                                                                                        | → 1FAC4 🖁 pregnant person                                                                                                                                                                                                                                                                                                                                                                                                         |
|                                                                                                                                                                                                                                                                                                                                                                                                                                                                                                 | 1F931                                                                                                      | ė                                                                                                                      | BREAST-FEEDING                                                                                                                                                                                                                                                                                                                                                                                                                    |
| 1F90C 🤌 PINCHED FINGERS                                                                                                                                                                                                                                                                                                                                                                                                                                                                         | 1F932                                                                                                      | <b>B</b>                                                                                                               | PALMS UP TOGETHER                                                                                                                                                                                                                                                                                                                                                                                                                 |
| Colored heart symbols                                                                                                                                                                                                                                                                                                                                                                                                                                                                           |                                                                                                            |                                                                                                                        | <ul> <li>used for prayer in some cultures</li> </ul>                                                                                                                                                                                                                                                                                                                                                                              |
| For use with emoji. Constitute a set as follows: 2764, 1F499-                                                                                                                                                                                                                                                                                                                                                                                                                                   | 1F933                                                                                                      | Ď                                                                                                                      | SELFIE                                                                                                                                                                                                                                                                                                                                                                                                                            |
| 1F49C, 1F5A4, 1F90D, 1F90E, 1F9E1, and 1FA75-1FA77.                                                                                                                                                                                                                                                                                                                                                                                                                                             |                                                                                                            |                                                                                                                        | • typically used with face or human figure on the                                                                                                                                                                                                                                                                                                                                                                                 |
| 1F90D WHITE HEART                                                                                                                                                                                                                                                                                                                                                                                                                                                                               |                                                                                                            |                                                                                                                        | léft                                                                                                                                                                                                                                                                                                                                                                                                                              |
| 1F90E BROWN HEART                                                                                                                                                                                                                                                                                                                                                                                                                                                                               | 1F934                                                                                                      | <b>3</b>                                                                                                               | PRINCE                                                                                                                                                                                                                                                                                                                                                                                                                            |
|                                                                                                                                                                                                                                                                                                                                                                                                                                                                                                 |                                                                                                            |                                                                                                                        | → 1F478 🚳 princess                                                                                                                                                                                                                                                                                                                                                                                                                |
| Hand symbol                                                                                                                                                                                                                                                                                                                                                                                                                                                                                     | 1F935                                                                                                      | 2                                                                                                                      | MAN IN TUXEDO                                                                                                                                                                                                                                                                                                                                                                                                                     |
| 1F90F 🔊 PINCHING HAND                                                                                                                                                                                                                                                                                                                                                                                                                                                                           |                                                                                                            |                                                                                                                        | <ul> <li>appearance for groom, may be paired with</li> </ul>                                                                                                                                                                                                                                                                                                                                                                      |
| Emoticon faces                                                                                                                                                                                                                                                                                                                                                                                                                                                                                  |                                                                                                            |                                                                                                                        | 1F470 🕰                                                                                                                                                                                                                                                                                                                                                                                                                           |
| 1F910  SIPPER-MOUTH FACE                                                                                                                                                                                                                                                                                                                                                                                                                                                                        |                                                                                                            |                                                                                                                        | → 1F470 🛱 bride with veil                                                                                                                                                                                                                                                                                                                                                                                                         |
| 1F911  MONEY-MOUTH FACE                                                                                                                                                                                                                                                                                                                                                                                                                                                                         | 1F936                                                                                                      |                                                                                                                        | MOTHER CHRISTMAS                                                                                                                                                                                                                                                                                                                                                                                                                  |
| 1F912  FACE WITH THERMOMETER                                                                                                                                                                                                                                                                                                                                                                                                                                                                    |                                                                                                            |                                                                                                                        | = Mrs. Claus                                                                                                                                                                                                                                                                                                                                                                                                                      |
| 1F912 G FACE WITH THERIMOMETER                                                                                                                                                                                                                                                                                                                                                                                                                                                                  |                                                                                                            |                                                                                                                        | → 1F385 🕱 father christmas                                                                                                                                                                                                                                                                                                                                                                                                        |
| 1E013 @ NEDD FACE                                                                                                                                                                                                                                                                                                                                                                                                                                                                               |                                                                                                            |                                                                                                                        | → 1F303 kg/ Talliel Chilistinas                                                                                                                                                                                                                                                                                                                                                                                                   |
| 1F913 ® NERD FACE                                                                                                                                                                                                                                                                                                                                                                                                                                                                               | 1F937                                                                                                      | i#i                                                                                                                    | SHRUG                                                                                                                                                                                                                                                                                                                                                                                                                             |
| 1F914 💲 THINKING FACE                                                                                                                                                                                                                                                                                                                                                                                                                                                                           |                                                                                                            |                                                                                                                        | SHRUG                                                                                                                                                                                                                                                                                                                                                                                                                             |
| 1F914 🦃 THINKING FACE<br>1F915 😇 FACE WITH HEAD-BANDAGE                                                                                                                                                                                                                                                                                                                                                                                                                                         | Sport                                                                                                      | sym                                                                                                                    | SHRUG<br>Ibols                                                                                                                                                                                                                                                                                                                                                                                                                    |
| 1F914  P THINKING FACE 1F915  FACE WITH HEAD-BANDAGE 1F916  ROBOT FACE                                                                                                                                                                                                                                                                                                                                                                                                                          | Sport                                                                                                      | sym                                                                                                                    | SHRUG  Shols  PERSON DOING CARTWHEEL                                                                                                                                                                                                                                                                                                                                                                                              |
| 1F914                                                                                                                                                                                                                                                                                                                                                                                                                                                                                           | Sport :<br>1F938                                                                                           | sym<br>⊀                                                                                                               | SHRUG  Shols  PERSON DOING CARTWHEEL  = gymnastics                                                                                                                                                                                                                                                                                                                                                                                |
| 1F914                                                                                                                                                                                                                                                                                                                                                                                                                                                                                           | <b>Sport</b> : 1F938 1F939                                                                                 | sym<br>⊀<br>*∤                                                                                                         | SHRUG  Shols  PERSON DOING CARTWHEEL  = gymnastics  JUGGLING                                                                                                                                                                                                                                                                                                                                                                      |
| 1F914                                                                                                                                                                                                                                                                                                                                                                                                                                                                                           | <b>Sport</b> : 1F938 1F939                                                                                 | sym<br>⊀<br>*∤                                                                                                         | SHRUG  Ibols  PERSON DOING CARTWHEEL  = gymnastics  JUGGLING  FENCER                                                                                                                                                                                                                                                                                                                                                              |
| 1F914                                                                                                                                                                                                                                                                                                                                                                                                                                                                                           | <b>Sport</b> : 1F938 1F939                                                                                 | sym<br>⊀<br>*∤                                                                                                         | SHRUG  Ibols  PERSON DOING CARTWHEEL  = gymnastics  JUGGLING  FENCER  = fencing                                                                                                                                                                                                                                                                                                                                                   |
| 1F914                                                                                                                                                                                                                                                                                                                                                                                                                                                                                           | Sport:<br>1F938<br>1F939<br>1F93A                                                                          | sym<br>メ<br>オ<br>オ                                                                                                     | SHRUG  Shols  PERSON DOING CARTWHEEL  = gymnastics JUGGLING  FENCER  = fencing  → 2694 x crossed swords                                                                                                                                                                                                                                                                                                                           |
| 1F914                                                                                                                                                                                                                                                                                                                                                                                                                                                                                           | Sport : 1F938                                                                                              | sym<br>★<br>**                                                                                                         | SHRUG  Shols  PERSON DOING CARTWHEEL  = gymnastics  JUGGLING  FENCER  = fencing  → 2694 x crossed swords  MODERN PENTATHLON                                                                                                                                                                                                                                                                                                       |
| 1F914 ③ THINKING FACE 1F915 ⑤ FACE WITH HEAD-BANDAGE 1F916 ⑤ ROBOT FACE  → 1F47E 爲 alien monster 1F917 ② HUGGING FACE  Hand symbols 1F918 ⑤ SIGN OF THE HORNS 1F919 ⑤ CALL ME HAND                                                                                                                                                                                                                                                                                                              | Sport : 1F938                                                                                              | sym<br>★<br>**                                                                                                         | SHRUG  Shols  PERSON DOING CARTWHEEL  = gymnastics  JUGGLING  FENCER  = fencing  → 2694 x crossed swords  MODERN PENTATHLON  WRESTLERS                                                                                                                                                                                                                                                                                            |
| 1F914                                                                                                                                                                                                                                                                                                                                                                                                                                                                                           | Sport : 1F938                                                                                              | sym<br>メ<br>オ<br>オ<br>オ<br>オ<br>オ<br>オ<br>オ<br>オ<br>オ<br>オ<br>オ<br>オ<br>オ<br>オ<br>オ<br>オ<br>オ<br>オ                     | SHRUG  Shols  PERSON DOING CARTWHEEL  = gymnastics  JUGGLING  FENCER  = fencing  → 2694 x crossed swords  MODERN PENTATHLON  WRESTLERS  = wrestling                                                                                                                                                                                                                                                                               |
| 1F914 ③ THINKING FACE 1F915 ⑤ FACE WITH HEAD-BANDAGE 1F916 ⑤ ROBOT FACE  → 1F47E ▲ alien monster 1F917 ② HUGGING FACE  Hand symbols 1F918 ⑤ SIGN OF THE HORNS 1F919 △ CALL ME HAND 1F91A ⑥ RAISED BACK OF HAND                                                                                                                                                                                                                                                                                  | Sport:<br>1F938<br>1F939<br>1F93A<br>1F93B<br>1F93C<br>1F93D                                               | sym<br>太 漢次<br>桑 点 急                                                                                                   | SHRUG  Shols  PERSON DOING CARTWHEEL  = gymnastics  JUGGLING  FENCER  = fencing  → 2694 x crossed swords  MODERN PENTATHLON  WRESTLERS  = wrestling  WATER POLO                                                                                                                                                                                                                                                                   |
| 1F914                                                                                                                                                                                                                                                                                                                                                                                                                                                                                           | Sport:<br>1F938<br>1F939<br>1F93A<br>1F93B<br>1F93C<br>1F93D<br>1F93E                                      | sym 太 漢水 桑於 ※ ※                                                                                                        | SHRUG  Shols  PERSON DOING CARTWHEEL  = gymnastics  JUGGLING  FENCER  = fencing  → 2694 x crossed swords  MODERN PENTATHLON  WRESTLERS  = wrestling  WATER POLO  HANDBALL                                                                                                                                                                                                                                                         |
| 1F914                                                                                                                                                                                                                                                                                                                                                                                                                                                                                           | Sport:<br>1F938<br>1F939<br>1F93A<br>1F93B<br>1F93C<br>1F93D<br>1F93E<br>1F93F                             | sym 本 · · · · · · · · · · · · · · · · · ·                                                                              | SHRUG  SIDOIS  PERSON DOING CARTWHEEL  = gymnastics  JUGGLING  FENCER  = fencing  → 2694 x crossed swords  MODERN PENTATHLON  WRESTLERS  = wrestling  WATER POLO  HANDBALL  DIVING MASK                                                                                                                                                                                                                                           |
| 1F914  THINKING FACE 1F915  FACE WITH HEAD-BANDAGE 1F916  AB ROBOT FACE  → 1F47E  alien monster 1F917  HUGGING FACE  Hand symbols 1F918  SIGN OF THE HORNS 1F919  CALL ME HAND 1F91A  RAISED BACK OF HAND 1F91B  LEFT-FACING FIST  → 1FAF2  leftwards hand 1F91C  RIGHT-FACING FIST  → 1FAF1  rightwards hand                                                                                                                                                                                   | Sport:<br>1F938<br>1F939<br>1F93A<br>1F93B<br>1F93C<br>1F93D<br>1F93E<br>1F93F<br>Miscel                   | sym<br>大<br>大<br>大<br>大<br>大<br>大<br>大<br>大<br>大<br>大<br>大<br>大<br>大                                                   | SHRUG  SIBOIS  PERSON DOING CARTWHEEL  = gymnastics  JUGGLING  FENCER  = fencing  → 2694 × crossed swords  MODERN PENTATHLON  WRESTLERS  = wrestling  WATER POLO  HANDBALL  DIVING MASK  eous symbols                                                                                                                                                                                                                             |
| 1F914  THINKING FACE 1F915  FACE WITH HEAD-BANDAGE 1F916  AB ROBOT FACE  → 1F47E  alien monster 1F917  HUGGING FACE  Hand symbols 1F918  SIGN OF THE HORNS 1F919  CALL ME HAND 1F91A  RAISED BACK OF HAND 1F91B  LEFT-FACING FIST  → 1FAF2  leftwards hand 1F91C  RIGHT-FACING FIST  → 1FAF1  Tightwards hand 1F91D  HANDSHAKE                                                                                                                                                                  | Sport:<br>1F938<br>1F939<br>1F93A<br>1F93B<br>1F93C<br>1F93D<br>1F93E<br>1F93F<br>Miscel                   | sym 本 · · · · · · · · · · · · · · · · · ·                                                                              | SHRUG  SIBOIS  PERSON DOING CARTWHEEL  = gymnastics  JUGGLING  FENCER  = fencing  → 2694 × crossed swords  MODERN PENTATHLON  WRESTLERS  = wrestling  WATER POLO  HANDBALL  DIVING MASK  EOUS symbols  WILTED FLOWER                                                                                                                                                                                                              |
| 1F914                                                                                                                                                                                                                                                                                                                                                                                                                                                                                           | Sport: 1F938 1F939 1F93A 1F93B 1F93C 1F93C 1F93D 1F93E 1F93F Miscel 1F940                                  | sym<br>メ<br>ボ<br>オ<br>メ<br>A<br>A<br>A<br>A<br>B<br>A<br>B<br>B<br>B<br>B<br>B<br>B<br>B<br>B<br>B<br>B<br>B<br>B<br>B | SHRUG  SIDOIS  PERSON DOING CARTWHEEL  = gymnastics  JUGGLING  FENCER  = fencing  → 2694 × crossed swords  MODERN PENTATHLON  WRESTLERS  = wrestling  WATER POLO  HANDBALL  DIVING MASK  eous symbols  WILTED FLOWER  → 1F339 ♣ rose                                                                                                                                                                                              |
| 1F914                                                                                                                                                                                                                                                                                                                                                                                                                                                                                           | Sport:<br>1F938<br>1F939<br>1F93A<br>1F93B<br>1F93C<br>1F93D<br>1F93F<br>Miscel<br>1F940                   | sym x オメ Ne. A Me                                                                  | SHRUG  SIBOIS  PERSON DOING CARTWHEEL  = gymnastics  JUGGLING  FENCER  = fencing  → 2694 × crossed swords  MODERN PENTATHLON  WRESTLERS  = wrestling  WATER POLO  HANDBALL  DIVING MASK  EOUS symbols  WILTED FLOWER  → 1F339 ♣ rose  DRUM WITH DRUMSTICKS                                                                                                                                                                        |
| 1F914                                                                                                                                                                                                                                                                                                                                                                                                                                                                                           | Sport: 1F938 1F939 1F93A 1F93B 1F93C 1F93C 1F93D 1F93E 1F93F Miscel 1F940                                  | sym x オメ Ne. A Me                                                                  | SHRUG  SIBOIS  PERSON DOING CARTWHEEL  = gymnastics  JUGGLING  FENCER  = fencing  → 2694 × crossed swords  MODERN PENTATHLON  WRESTLERS  = wrestling  WATER POLO  HANDBALL  DIVING MASK  POUS SYMBOIS  WILTED FLOWER  → 1F339 * rose  DRUM WITH DRUMSTICKS  CLINKING GLASSES                                                                                                                                                      |
| 1F914                                                                                                                                                                                                                                                                                                                                                                                                                                                                                           | Sport:<br>1F938<br>1F939<br>1F93A<br>1F93B<br>1F93C<br>1F93D<br>1F93F<br>Miscel<br>1F940                   | sym x オメ Ne. A Me                                                                  | SHRUG  SIBOIS  PERSON DOING CARTWHEEL  = gymnastics  JUGGLING  FENCER  = fencing  → 2694 × crossed swords  MODERN PENTATHLON  WRESTLERS  = wrestling  WATER POLO  HANDBALL  DIVING MASK  POUS SYMBOIS  WILTED FLOWER  → 1F339 * rose  DRUM WITH DRUMSTICKS  CLINKING GLASSES  = celebration, formal toasting                                                                                                                      |
| 1F914                                                                                                                                                                                                                                                                                                                                                                                                                                                                                           | Sport:<br>1F938<br>1F939<br>1F93A<br>1F93B<br>1F93C<br>1F93D<br>1F93F<br>Miscel<br>1F940<br>1F941<br>1F942 | sym オーディスト And                                                                     | SHRUG  SIBOIS  PERSON DOING CARTWHEEL  = gymnastics  JUGGLING  FENCER  = fencing  → 2694 × crossed swords  MODERN PENTATHLON  WRESTLERS  = wrestling  WATER POLO  HANDBALL  DIVING MASK  EOUS SYMBOIS  WILTED FLOWER  → 1F339  rose  DRUM WITH DRUMSTICKS  CLINKING GLASSES  = celebration, formal toasting  → 1F37B  clinking beer mugs                                                                                          |
| 1F914  THINKING FACE 1F915  FACE WITH HEAD-BANDAGE 1F916  ADBOT FACE  → 1F47E  alien monster  1F917  HUGGING FACE  Hand symbols  1F918  SIGN OF THE HORNS  1F919  CALL ME HAND  1F91A  RAISED BACK OF HAND  1F91B  LEFT-FACING FIST  → 1FAF2  leftwards hand  1F91C  RIGHT-FACING FIST  → 1FAF1  rightwards hand  1F91D  HANDSHAKE  1F91E  HAND WITH INDEX AND MIDDLE FINGERS  CROSSED  → 1FAF0  hand with index finger and thumb crossed  1F91F  ILOVE YOU HAND SIGN  • can be abbreviated ILY | Sport:<br>1F938<br>1F939<br>1F93A<br>1F93B<br>1F93C<br>1F93D<br>1F93F<br>Miscel<br>1F940                   | sym オーディスト And                                                                     | SHRUG  SIBOIS  PERSON DOING CARTWHEEL  = gymnastics  JUGGLING  FENCER  = fencing  → 2694 × crossed swords  MODERN PENTATHLON  WRESTLERS  = wrestling  WATER POLO  HANDBALL  DIVING MASK  POUS SYMBOIS  WILTED FLOWER  → 1F339 Tose  DRUM WITH DRUMSTICKS  CLINKING GLASSES  = celebration, formal toasting  → 1F37B Clinking beer mugs  TUMBLER GLASS                                                                             |
| 1F914                                                                                                                                                                                                                                                                                                                                                                                                                                                                                           | Sport:<br>1F938<br>1F939<br>1F93A<br>1F93B<br>1F93C<br>1F93D<br>1F93F<br>Miscel<br>1F940<br>1F941<br>1F942 | sym オーディスト And                                                                     | SHRUG  SIBOIS  PERSON DOING CARTWHEEL  = gymnastics  JUGGLING  FENCER  = fencing  → 2694 x crossed swords  MODERN PENTATHLON  WRESTLERS  = wrestling  WATER POLO  HANDBALL  DIVING MASK  POUS SYMBOIS  WILTED FLOWER  → 1F339 Tose  DRUM WITH DRUMSTICKS  CLINKING GLASSES  = celebration, formal toasting  → 1F37B Clinking beer mugs  TUMBLER GLASS  = whisky                                                                   |
| 1F914                                                                                                                                                                                                                                                                                                                                                                                                                                                                                           | Sport:<br>1F938<br>1F939<br>1F93A<br>1F93B<br>1F93C<br>1F93D<br>1F93F<br>Miscel<br>1F940<br>1F941<br>1F942 | sym オーディスト And                                                                     | SHRUG  SIBOIS  PERSON DOING CARTWHEEL  = gymnastics  JUGGLING  FENCER  = fencing  → 2694 x crossed swords  MODERN PENTATHLON  WRESTLERS  = wrestling  WATER POLO  HANDBALL  DIVING MASK  POUS SYMBOIS  WILTED FLOWER  → 1F339 Tose  DRUM WITH DRUMSTICKS  CLINKING GLASSES  = celebration, formal toasting  → 1F37B Clinking beer mugs  TUMBLER GLASS  = whisky  • typically shown with ice                                       |
| 1F914                                                                                                                                                                                                                                                                                                                                                                                                                                                                                           | Sport: 1F938 1F939 1F93A 1F93B 1F93C 1F93D 1F93E 1F93F Miscel 1F940 1F941 1F942                            | sym x x x x x x x x x x x x x x x x x x x                                                                              | PERSON DOING CARTWHEEL  = gymnastics JUGGLING FENCER  = fencing  → 2694 x crossed swords MODERN PENTATHLON WRESTLERS  = wrestling WATER POLO HANDBALL DIVING MASK POUS Symbols WILTED FLOWER  → 1F339 Tose DRUM WITH DRUMSTICKS CLINKING GLASSES  = celebration, formal toasting  → 1F37B Clinking beer mugs TUMBLER GLASS  = whisky  • typically shown with ice  → 1F378 Y cocktail glass                                        |
| 1F914                                                                                                                                                                                                                                                                                                                                                                                                                                                                                           | Sport:<br>1F938<br>1F939<br>1F93A<br>1F93B<br>1F93C<br>1F93D<br>1F93F<br>Miscel<br>1F940<br>1F941<br>1F942 | sym x x x x x x x x x x x x x x x x x x x                                                                              | PERSON DOING CARTWHEEL  = gymnastics  JUGGLING  FENCER  = fencing  → 2694 x crossed swords  MODERN PENTATHLON  WRESTLERS  = wrestling  WATER POLO  HANDBALL  DIVING MASK  POUS Symbols  WILTED FLOWER  → 1F339 Tose  DRUM WITH DRUMSTICKS  CLINKING GLASSES  = celebration, formal toasting  → 1F37B Clinking beer mugs  TUMBLER GLASS  = whisky  • typically shown with ice  → 1F378 Y cocktail glass  SPOON                     |
| 1F914                                                                                                                                                                                                                                                                                                                                                                                                                                                                                           | Sport: 1F938 1F939 1F93A 1F93B 1F93C 1F93D 1F93E 1F93F Miscel 1F940 1F941 1F942 1F943                      | sym x * x * x * x * x * x * x * x * x * x                                                                              | PERSON DOING CARTWHEEL  = gymnastics JUGGLING FENCER  = fencing  → 2694 × crossed swords MODERN PENTATHLON WRESTLERS  = wrestling WATER POLO HANDBALL DIVING MASK  POUS Symbols WILTED FLOWER  → 1F339 Tose DRUM WITH DRUMSTICKS CLINKING GLASSES  = celebration, formal toasting  → 1F37B Clinking beer mugs TUMBLER GLASS  = whisky  • typically shown with ice  → 1F378 Y cocktail glass SPOON  → 1F374 I fork and knife       |
| 1F914                                                                                                                                                                                                                                                                                                                                                                                                                                                                                           | Sport: 1F938 1F939 1F93A 1F93B 1F93C 1F93D 1F93E 1F93F Miscel 1F940 1F941 1F942 1F943                      | sym 人 木 オ ・ As As A Se                                                             | PERSON DOING CARTWHEEL  = gymnastics JUGGLING FENCER  = fencing  → 2694 x crossed swords MODERN PENTATHLON WRESTLERS  = wrestling WATER POLO HANDBALL DIVING MASK  POUS Symbols WILTED FLOWER  → 1F339 Tose DRUM WITH DRUMSTICKS CLINKING GLASSES  = celebration, formal toasting  → 1F37B Clinking beer mugs TUMBLER GLASS  = whisky  • typically shown with ice  → 1F378 Cocktail glass SPOON  → 1F374  fork and knife GOAL NET |
| 1F914                                                                                                                                                                                                                                                                                                                                                                                                                                                                                           | Sport: 1F938 1F939 1F93A 1F93B 1F93C 1F93D 1F93E 1F93F Miscel 1F940 1F941 1F942 1F943                      | sym 人 木 オ ・ As As A Se                                                             | PERSON DOING CARTWHEEL  = gymnastics JUGGLING FENCER  = fencing  → 2694 x crossed swords MODERN PENTATHLON WRESTLERS  = wrestling WATER POLO HANDBALL DIVING MASK  POUS Symbols WILTED FLOWER  → 1F339 Tose DRUM WITH DRUMSTICKS CLINKING GLASSES  = celebration, formal toasting  → 1F37B Clinking beer mugs TUMBLER GLASS  = whisky  • typically shown with ice  → 1F378 Cocktail glass SPOON  → 1F374  fork and knife GOAL NET |