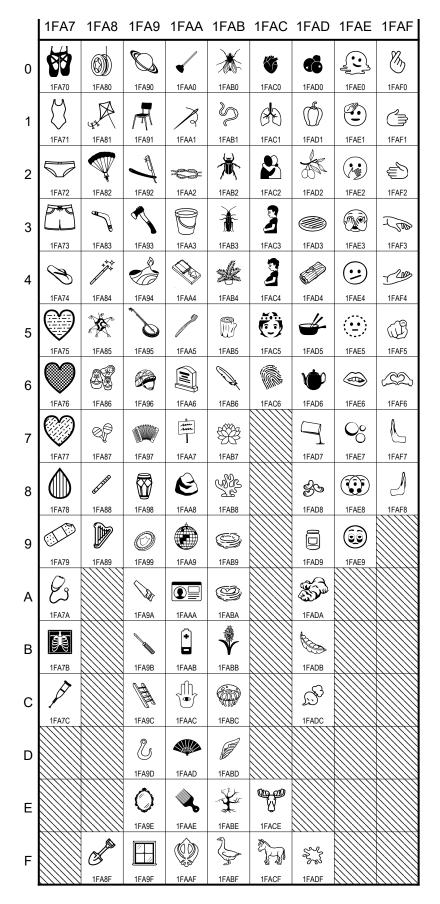

# Symbols and Pictographs Extended-A

Range: 1FA70-1FAFF

Copyright © 1991-2023 Unicode, Inc. All rights reserved. See https://www.unicode.org/copyright.html

|                                                                                                                                                                                                                                                                                                                                                                                                       | <u>*</u>                                                                                                                                                                                                                                                                                                                                                                                                                                                               |
|-------------------------------------------------------------------------------------------------------------------------------------------------------------------------------------------------------------------------------------------------------------------------------------------------------------------------------------------------------------------------------------------------------|------------------------------------------------------------------------------------------------------------------------------------------------------------------------------------------------------------------------------------------------------------------------------------------------------------------------------------------------------------------------------------------------------------------------------------------------------------------------|
| Clothing                                                                                                                                                                                                                                                                                                                                                                                              | 1FAA9 🏶 MIRROR BALL                                                                                                                                                                                                                                                                                                                                                                                                                                                    |
| 1FA70 🛱 BALLET SHOES                                                                                                                                                                                                                                                                                                                                                                                  | 1FAAA 🖭 IDENTIFICATION CARD                                                                                                                                                                                                                                                                                                                                                                                                                                            |
| 1FA71 ONE-PIECE SWIMSUIT                                                                                                                                                                                                                                                                                                                                                                              | = ID                                                                                                                                                                                                                                                                                                                                                                                                                                                                   |
| 1FA72 SRIEFS                                                                                                                                                                                                                                                                                                                                                                                          | 1FAAB ☐ LOW BATTERY                                                                                                                                                                                                                                                                                                                                                                                                                                                    |
| 1FA73 TSHORTS                                                                                                                                                                                                                                                                                                                                                                                         | → 1F50B 🗓 battery                                                                                                                                                                                                                                                                                                                                                                                                                                                      |
| 1FA74 🤏 THONG SANDAL                                                                                                                                                                                                                                                                                                                                                                                  | 1FAAC 🖖 HAMSA                                                                                                                                                                                                                                                                                                                                                                                                                                                          |
| = flip flop                                                                                                                                                                                                                                                                                                                                                                                           | 1FAAD FOLDING HAND FAN                                                                                                                                                                                                                                                                                                                                                                                                                                                 |
| Colored heart symbols                                                                                                                                                                                                                                                                                                                                                                                 | 1FAAE 🤏 HAIR PICK                                                                                                                                                                                                                                                                                                                                                                                                                                                      |
| For use with emoji. Constitute a set as follows: 2764, 1F499-                                                                                                                                                                                                                                                                                                                                         | Religious symbol                                                                                                                                                                                                                                                                                                                                                                                                                                                       |
| 1F49C, 1F5A4, 1F90D, 1F90E, 1F9E1, and 1FA75-1FA77.                                                                                                                                                                                                                                                                                                                                                   | 1FAAF 🅸 KHANDA                                                                                                                                                                                                                                                                                                                                                                                                                                                         |
|                                                                                                                                                                                                                                                                                                                                                                                                       | → 262C 🗣 adi shakti                                                                                                                                                                                                                                                                                                                                                                                                                                                    |
| 1FA75 UIGHT BLUE HEART 1FA76 GREY HEART                                                                                                                                                                                                                                                                                                                                                               | Animals and nature                                                                                                                                                                                                                                                                                                                                                                                                                                                     |
| 1FA77 PINK HEART                                                                                                                                                                                                                                                                                                                                                                                      | 1FAB0 X FLY                                                                                                                                                                                                                                                                                                                                                                                                                                                            |
| •                                                                                                                                                                                                                                                                                                                                                                                                     | 1FAB1 WORM                                                                                                                                                                                                                                                                                                                                                                                                                                                             |
| Medical symbols                                                                                                                                                                                                                                                                                                                                                                                       | 1FAB1 & WORM  1FAB2 A BEETLE                                                                                                                                                                                                                                                                                                                                                                                                                                           |
| 1FA78 DROP OF BLOOD                                                                                                                                                                                                                                                                                                                                                                                   | 1FAB3 TOCKROACH                                                                                                                                                                                                                                                                                                                                                                                                                                                        |
| → 1F4A7 & droplet                                                                                                                                                                                                                                                                                                                                                                                     | 1FAB4 POTTED PLANT                                                                                                                                                                                                                                                                                                                                                                                                                                                     |
| 1FA79 ADHESIVE BANDAGE                                                                                                                                                                                                                                                                                                                                                                                | 1FAB5 WOOD                                                                                                                                                                                                                                                                                                                                                                                                                                                             |
| 1FA7A & STETHOSCOPE                                                                                                                                                                                                                                                                                                                                                                                   | 1FAB6 FEATHER                                                                                                                                                                                                                                                                                                                                                                                                                                                          |
| 1FA7B X-RAY                                                                                                                                                                                                                                                                                                                                                                                           | 1FAB7  LOTUS                                                                                                                                                                                                                                                                                                                                                                                                                                                           |
| 1FA7C / CRUTCH                                                                                                                                                                                                                                                                                                                                                                                        | 1FAB8  CORAL                                                                                                                                                                                                                                                                                                                                                                                                                                                           |
| Toys and sport symbols                                                                                                                                                                                                                                                                                                                                                                                | 1FAB9 S EMPTY NEST                                                                                                                                                                                                                                                                                                                                                                                                                                                     |
| 1FA80 🔊 YO-YO                                                                                                                                                                                                                                                                                                                                                                                         | 1FABA  NEST WITH EGGS                                                                                                                                                                                                                                                                                                                                                                                                                                                  |
|                                                                                                                                                                                                                                                                                                                                                                                                       | 1FABB HYACINTH                                                                                                                                                                                                                                                                                                                                                                                                                                                         |
| 1FA81 KITE<br>1FA82 PARACHUTE                                                                                                                                                                                                                                                                                                                                                                         | 1FABC  JELLYFISH                                                                                                                                                                                                                                                                                                                                                                                                                                                       |
| 1FA83 N BOOMERANG                                                                                                                                                                                                                                                                                                                                                                                     | 1FABD WING                                                                                                                                                                                                                                                                                                                                                                                                                                                             |
| 1FA84 / MAGIC WAND                                                                                                                                                                                                                                                                                                                                                                                    | 1FABE * LEAFLESS TREE                                                                                                                                                                                                                                                                                                                                                                                                                                                  |
| 1FA85 🔻 PINATA                                                                                                                                                                                                                                                                                                                                                                                        | 1FABF GOOSE                                                                                                                                                                                                                                                                                                                                                                                                                                                            |
| 1FA86 🥞 NESTING DOLLS                                                                                                                                                                                                                                                                                                                                                                                 |                                                                                                                                                                                                                                                                                                                                                                                                                                                                        |
|                                                                                                                                                                                                                                                                                                                                                                                                       | Body parts                                                                                                                                                                                                                                                                                                                                                                                                                                                             |
|                                                                                                                                                                                                                                                                                                                                                                                                       |                                                                                                                                                                                                                                                                                                                                                                                                                                                                        |
| Musical instruments                                                                                                                                                                                                                                                                                                                                                                                   | 1FAC0 🏺 ANATOMICAL HEART                                                                                                                                                                                                                                                                                                                                                                                                                                               |
| 1FA87 📽 MARACAS                                                                                                                                                                                                                                                                                                                                                                                       | 1FAC0 ♥ ANATOMICAL HEART<br>1FAC1 ♠ LUNGS                                                                                                                                                                                                                                                                                                                                                                                                                              |
| 1FA87 ♥ MARACAS<br>1FA88 ✓ FLUTE                                                                                                                                                                                                                                                                                                                                                                      |                                                                                                                                                                                                                                                                                                                                                                                                                                                                        |
| 1FA87 ♥ MARACAS<br>1FA88 ✓ FLUTE<br>1FA89 ♥ HARP                                                                                                                                                                                                                                                                                                                                                      | 1FAC1 🖄 LUNGS<br><b>People</b>                                                                                                                                                                                                                                                                                                                                                                                                                                         |
| 1FA87 ♥ MARACAS 1FA88 ✓ FLUTE 1FA89 № HARP  Miscellaneous objects                                                                                                                                                                                                                                                                                                                                     | 1FAC1 ♠ LUNGS  People  1FAC2 ₺ PEOPLE HUGGING                                                                                                                                                                                                                                                                                                                                                                                                                          |
| 1FA87 MARACAS 1FA88 FLUTE 1FA89 HARP  Miscellaneous objects 1FA8F SHOVEL                                                                                                                                                                                                                                                                                                                              | 1FAC1 ♠ LUNGS  People  1FAC2 ♠ PEOPLE HUGGING  1FAC3 ♣ PREGNANT MAN                                                                                                                                                                                                                                                                                                                                                                                                    |
| 1FA87 MARACAS 1FA88 FLUTE 1FA89 HARP  Miscellaneous objects 1FA8F SHOVEL 1FA90 RINGED PLANET                                                                                                                                                                                                                                                                                                          | People  1FAC2 № PEOPLE HUGGING  1FAC3 PREGNANT MAN  1FAC4 PREGNANT PERSON                                                                                                                                                                                                                                                                                                                                                                                              |
| 1FA87 MARACAS 1FA88 FLUTE 1FA89 HARP  Miscellaneous objects 1FA8F SHOVEL 1FA90 RINGED PLANET 1FA91 CHAIR                                                                                                                                                                                                                                                                                              | 1FAC1 ♠ LUNGS  People  1FAC2 ♠ PEOPLE HUGGING  1FAC3 ♣ PREGNANT MAN                                                                                                                                                                                                                                                                                                                                                                                                    |
| 1FA87 MARACAS 1FA88 FLUTE 1FA89 HARP  Miscellaneous objects 1FA8F SHOVEL 1FA90 RINGED PLANET 1FA91 RAZOR                                                                                                                                                                                                                                                                                              | People  1FAC2  PEOPLE HUGGING  1FAC3  PREGNANT MAN  1FAC4  PREGNANT PERSON  → 1F930  pregnant woman                                                                                                                                                                                                                                                                                                                                                                    |
| 1FA87 MARACAS 1FA88 FLUTE 1FA89 HARP  Miscellaneous objects 1FA8F SHOVEL 1FA90 RINGED PLANET 1FA91 RAZOR 1FA92 AXE                                                                                                                                                                                                                                                                                    | People  1FAC2  PEOPLE HUGGING  1FAC3  PREGNANT MAN  1FAC4  PREGNANT PERSON  → 1F930  pregnant woman  1FAC5  PERSON WITH CROWN  → 1F478  princess                                                                                                                                                                                                                                                                                                                       |
| 1FA87 MARACAS 1FA88 FLUTE 1FA89 HARP  Miscellaneous objects 1FA8F SHOVEL 1FA90 RINGED PLANET 1FA91 RAZOR 1FA92 AXE 1FA93 AXE 1FA94 DIYA LAMP                                                                                                                                                                                                                                                          | People  1FAC2  PEOPLE HUGGING  1FAC3  PREGNANT MAN  1FAC4  PREGNANT PERSON  → 1F930  pregnant woman  1FAC5  PERSON WITH CROWN  → 1F478  princess                                                                                                                                                                                                                                                                                                                       |
| 1FA87 MARACAS 1FA88 FLUTE 1FA89 HARP  Miscellaneous objects 1FA8F SHOVEL 1FA90 RINGED PLANET 1FA91 RAZOR 1FA92 RAZOR 1FA93 AXE 1FA94 DIYA LAMP 1FA95 BANJO                                                                                                                                                                                                                                            | People  1FAC2  PEOPLE HUGGING  1FAC3  PREGNANT MAN  1FAC4  PREGNANT PERSON  → 1F930  pregnant woman  1FAC5  PERSON WITH CROWN  → 1F478  princess  Miscellaneous  1FAC6  FINGERPRINT                                                                                                                                                                                                                                                                                    |
| 1FA87 MARACAS 1FA88 FLUTE 1FA89 HARP  Miscellaneous objects 1FA8F SHOVEL 1FA90 RINGED PLANET 1FA91 RAZOR 1FA92 RAZOR 1FA93 AXE 1FA94 DIYA LAMP 1FA95 BANJO 1FA96 MILITARY HELMET                                                                                                                                                                                                                      | People  1FAC2  PEOPLE HUGGING  1FAC3  PREGNANT MAN  1FAC4  PREGNANT PERSON  → 1F930  pregnant woman  1FAC5  PERSON WITH CROWN  → 1F478  princess  Miscellaneous  1FAC6  FINGERPRINT  Animals and nature                                                                                                                                                                                                                                                                |
| 1FA87 MARACAS 1FA88 FLUTE 1FA89 HARP  Miscellaneous objects 1FA8F SHOVEL 1FA90 RINGED PLANET 1FA91 RAZOR 1FA92 RAZOR 1FA93 AXE 1FA94 DIYA LAMP 1FA95 BANJO 1FA96 MILITARY HELMET 1FA97 ACCORDION                                                                                                                                                                                                      | People  1FAC2  PEOPLE HUGGING  1FAC3  PREGNANT MAN  1FAC4  PREGNANT PERSON  → 1F930  pregnant woman  1FAC5  PERSON WITH CROWN  → 1F478  princess  Miscellaneous  1FAC6  FINGERPRINT  Animals and nature  1FACE  MOOSE                                                                                                                                                                                                                                                  |
| 1FA87    MARACAS  1FA88    FLUTE  1FA89    HARP  Miscellaneous objects  1FA8F    SHOVEL  1FA90    RINGED PLANET  1FA91    CHAIR  1FA92    RAZOR  1FA93    AXE  1FA94    DIYA LAMP  1FA95    BANJO  1FA96    MILITARY HELMET  1FA97    ACCORDION  1FA98    LONG DRUM                                                                                                                                   | People  1FAC2  PEOPLE HUGGING  1FAC3  PREGNANT MAN  1FAC4  PREGNANT PERSON  → 1F930  pregnant woman  1FAC5  PERSON WITH CROWN  → 1F478  princess  Miscellaneous  1FAC6  FINGERPRINT  Animals and nature                                                                                                                                                                                                                                                                |
| 1FA87 MARACAS 1FA88 FLUTE 1FA89 HARP  Miscellaneous objects  1FA8F SHOVEL 1FA90 RINGED PLANET 1FA91 CHAIR 1FA92 RAZOR 1FA93 AXE 1FA94 DIYA LAMP 1FA95 BANJO 1FA96 MILITARY HELMET 1FA97 ACCORDION 1FA98 COIN                                                                                                                                                                                          | People  1FAC2  PEOPLE HUGGING  1FAC3  PREGNANT MAN  1FAC4  PREGNANT PERSON  → 1F930  pregnant woman  1FAC5  PERSON WITH CROWN  → 1F478  princess  Miscellaneous  1FAC6  FINGERPRINT  Animals and nature  1FACE  MOOSE  1FACF  DONKEY                                                                                                                                                                                                                                   |
| 1FA87 MARACAS 1FA88 FLUTE 1FA89 HARP  Miscellaneous objects  1FA8F SHOVEL 1FA90 RINGED PLANET 1FA91 RAZOR 1FA92 RAZOR 1FA93 AXE 1FA94 DIYA LAMP 1FA95 BANJO 1FA96 MILITARY HELMET 1FA97 ACCORDION 1FA98 COIN 1FA99 COIN 1FA9A CARPENTRY SAW                                                                                                                                                           | People  1FAC2  PEOPLE HUGGING  1FAC3  PREGNANT MAN  1FAC4  PREGNANT PERSON  → 1F930  pregnant woman  1FAC5  PERSON WITH CROWN  → 1F478  princess  Miscellaneous  1FAC6  FINGERPRINT  Animals and nature  1FACE  MOOSE  1FACF  DONKEY  Food and drink                                                                                                                                                                                                                   |
| 1FA87 MARACAS 1FA88 FLUTE 1FA89 HARP  Miscellaneous objects  1FA8F SHOVEL 1FA90 RINGED PLANET 1FA91 RAZOR 1FA92 RAZOR 1FA93 AXE 1FA94 DIYA LAMP 1FA95 BANJO 1FA96 MILITARY HELMET 1FA97 ACCORDION 1FA98 COIN 1FA98 COIN 1FA99 COIN 1FA99 COIN 1FA99 SCREWDRIVER                                                                                                                                       | People  1FAC2  PEOPLE HUGGING  1FAC3  PREGNANT MAN  1FAC4  PREGNANT PERSON  → 1F930  pregnant woman  1FAC5  PERSON WITH CROWN  → 1F478  princess  Miscellaneous  1FAC6  FINGERPRINT  Animals and nature  1FACE  MOOSE  1FACF  DONKEY  Food and drink  1FAD0  BLUEBERRIES                                                                                                                                                                                               |
| 1FA87 MARACAS 1FA88 FLUTE 1FA89 HARP  Miscellaneous objects  1FA8F SHOVEL 1FA90 RINGED PLANET 1FA91 RAZOR 1FA92 RAZOR 1FA93 AXE 1FA94 DIYA LAMP 1FA95 BANJO 1FA96 MILITARY HELMET 1FA97 ACCORDION 1FA98 COIN 1FA98 COIN 1FA99 COIN 1FA99 COIN 1FA99 CARPENTRY SAW 1FA98 LADDER                                                                                                                        | People  1FAC2  PEOPLE HUGGING  1FAC3  PREGNANT MAN  1FAC4  PREGNANT PERSON  → 1F930  pregnant woman  1FAC5  PERSON WITH CROWN  → 1F478  princess  Miscellaneous  1FAC6  FINGERPRINT  Animals and nature  1FACE  MOOSE  1FACF  DONKEY  Food and drink  1FAD0  BLUEBERRIES  1FAD1  BELL PEPPER                                                                                                                                                                           |
| 1FA87 MARACAS 1FA88 FLUTE 1FA89 HARP  Miscellaneous objects  1FA8F SHOVEL 1FA90 RINGED PLANET 1FA91 RAZOR 1FA92 RAZOR 1FA93 AXE 1FA94 DIYA LAMP 1FA95 BANJO 1FA96 MILITARY HELMET 1FA97 ACCORDION 1FA98 COIN 1FA98 COIN 1FA99 COIN 1FA99 COIN 1FA99 COIN 1FA9A CARPENTRY SAW 1FA9B SCREWDRIVER 1FA9D HOOK                                                                                             | People  1FAC2  PEOPLE HUGGING  1FAC3  PREGNANT MAN  1FAC4  PREGNANT PERSON  → 1F930  pregnant woman  1FAC5  PERSON WITH CROWN  → 1F478  princess  Miscellaneous  1FAC6  FINGERPRINT  Animals and nature  1FACE  MOOSE  1FACF  DONKEY  Food and drink  1FAD0  BLUEBERRIES  1FAD1  BELL PEPPER  1FAD2  OLIVE                                                                                                                                                             |
| 1FA87 MARACAS 1FA88 FLUTE 1FA89 HARP  Miscellaneous objects  1FA8F SHOVEL 1FA90 RINGED PLANET 1FA91 CHAIR 1FA92 RAZOR 1FA93 AXE 1FA94 DIYA LAMP 1FA95 BANJO 1FA96 MILITARY HELMET 1FA97 ACCORDION 1FA98 COIN 1FA98 COIN 1FA99 COIN 1FA99 COIN 1FA99 COIN 1FA9A CARPENTRY SAW 1FA9B SCREWDRIVER 1FA9C LADDER 1FA9C MIRROR                                                                              | People  1FAC2  PEOPLE HUGGING  1FAC3  PREGNANT MAN  1FAC4  PREGNANT PERSON  → 1F930  pregnant woman  1FAC5  PERSON WITH CROWN  → 1F478  princess  Miscellaneous  1FAC6  FINGERPRINT  Animals and nature  1FACE  MOOSE  1FACF  DONKEY  Food and drink  1FAD0  BLUEBERRIES  1FAD1  BELL PEPPER  1FAD2  OLIVE  1FAD3  FLATBREAD                                                                                                                                           |
| 1FA87 MARACAS 1FA88 FLUTE 1FA89 HARP  Miscellaneous objects  1FA8F SHOVEL 1FA90 RINGED PLANET 1FA91 RAZOR 1FA92 RAZOR 1FA93 AXE 1FA94 DIYA LAMP 1FA95 BANJO 1FA96 MILITARY HELMET 1FA97 ACCORDION 1FA98 LONG DRUM 1FA99 COIN 1FA9A CARPENTRY SAW 1FA9B CARPENTRY SAW 1FA9B HOOK 1FA9C MIRROR 1FA9F WINDOW                                                                                             | People  1FAC2  PEOPLE HUGGING  1FAC3  PREGNANT MAN  1FAC4  PREGNANT PERSON  → 1F930  pregnant woman  1FAC5  PERSON WITH CROWN  → 1F478  princess  Miscellaneous  1FAC6  FINGERPRINT  Animals and nature  1FACE  MOOSE  1FACF  DONKEY  Food and drink  1FAD0  BLUEBERRIES  1FAD1  BELL PEPPER  1FAD2  OLIVE  1FAD3  FLATBREAD  1FAD4  TAMALE                                                                                                                            |
| 1FA87 MARACAS 1FA88 FLUTE 1FA89 HARP  Miscellaneous objects  1FA8F SHOVEL 1FA90 RINGED PLANET 1FA91 RAZOR 1FA92 RAZOR 1FA93 AXE 1FA94 DIYA LAMP 1FA95 BANJO 1FA96 MILITARY HELMET 1FA97 ACCORDION 1FA98 LONG DRUM 1FA99 COIN 1FA98 CARPENTRY SAW 1FA9A CARPENTRY SAW 1FA9B CORDION 1FA9B HOOK 1FA9C MIRROR 1FA9F WINDOW 1FA9F WINDOW 1FA9F PLUNGER                                                    | People  1FAC2  PEOPLE HUGGING  1FAC3  PREGNANT MAN  1FAC4  PREGNANT PERSON  → 1F930  pregnant woman  1FAC5  PERSON WITH CROWN  → 1F478  princess  Miscellaneous  1FAC6  FINGERPRINT  Animals and nature  1FACE  MOOSE  1FACF  DONKEY  Food and drink  1FAD0  BLUEBERRIES  1FAD1  BELL PEPPER  1FAD2  OLIVE  1FAD3  FLATBREAD  1FAD4  TAMALE  1FAD5  FONDUE                                                                                                             |
| 1FA87 MARACAS 1FA88 FLUTE 1FA89 HARP  Miscellaneous objects  1FA8F SHOVEL 1FA90 RINGED PLANET 1FA91 RAZOR 1FA92 RAZOR 1FA93 AXE 1FA94 DIYA LAMP 1FA95 BANJO 1FA96 MILITARY HELMET 1FA97 ACCORDION 1FA98 LONG DRUM 1FA99 COIN 1FA98 CARPENTRY SAW 1FA9A CARPENTRY SAW 1FA9B COIN 1FA9C HADDER 1FA9C MIRROR 1FA9F WINDOW 1FA9F WINDOW 1FAA0 PLUNGER 1FAA1 SEWING NEEDLE                                 | People  1FAC2  PEOPLE HUGGING  1FAC3  PREGNANT MAN  1FAC4  PREGNANT PERSON  → 1F930  pregnant woman  1FAC5  PERSON WITH CROWN  → 1F478  princess  Miscellaneous  1FAC6  FINGERPRINT  Animals and nature  1FACE  MOOSE  1FACF  DONKEY  Food and drink  1FAD0  BLUEBERRIES  1FAD1  BELL PEPPER  1FAD2  OLIVE  1FAD3  FLATBREAD  1FAD4  TAMALE  1FAD5  FONDUE  1FAD5  TEAPOT                                                                                              |
| 1FA87 MARACAS 1FA88 FLUTE 1FA89 HARP  Miscellaneous objects  1FA8F SHOVEL 1FA90 RINGED PLANET 1FA91 CHAIR 1FA92 RAZOR 1FA93 AXE 1FA94 DIYA LAMP 1FA95 BANJO 1FA96 MILITARY HELMET 1FA97 ACCORDION 1FA98 LONG DRUM 1FA99 COIN 1FA9A CARPENTRY SAW 1FA9B SCREWDRIVER 1FA9C LADDER 1FA9C MIRROR 1FA9F WINDOW 1FAA0 PLUNGER 1FAA1 SEWING NEEDLE 1FAA2 KNOT                                                | People  1FAC2  PEOPLE HUGGING  1FAC3  PREGNANT MAN  1FAC4  PREGNANT PERSON  → 1F930  pregnant woman  1FAC5  PERSON WITH CROWN  → 1F478  princess  Miscellaneous  1FAC6  FINGERPRINT  Animals and nature  1FACE  MOOSE  1FACF  DONKEY  Food and drink  1FAD0  BLUEBERRIES  1FAD1  BELL PEPPER  1FAD2  OLIVE  1FAD3  FLATBREAD  1FAD4  TAMALE  1FAD5  FONDUE  1FAD6  TEAPOT  1FAD7  POURING LIQUID                                                                       |
| 1FA87 MARACAS 1FA88 FLUTE 1FA89 HARP  Miscellaneous objects  1FA8F SHOVEL 1FA90 RINGED PLANET 1FA91 RAZOR 1FA92 RAZOR 1FA93 AXE 1FA94 DIYA LAMP 1FA95 BANJO 1FA96 MILITARY HELMET 1FA97 ACCORDION 1FA98 LONG DRUM 1FA99 COIN 1FA98 CARPENTRY SAW 1FA9A CARPENTRY SAW 1FA9B SCREWDRIVER 1FA9C HOOK 1FA9E MIRROR 1FA9F WINDOW 1FAA0 PLUNGER 1FAA1 SEWING NEEDLE 1FAA2 KNOT 1FAA3 BUCKET                 | People  1FAC2  PEOPLE HUGGING  1FAC3  PREGNANT MAN  1FAC4  PREGNANT PERSON  → 1F930  pregnant woman  1FAC5  PERSON WITH CROWN  → 1F478  princess  Miscellaneous  1FAC6  FINGERPRINT  Animals and nature  1FACE  MOOSE  1FACF  DONKEY  Food and drink  1FAD0  BLUEBERRIES  1FAD1  BELL PEPPER  1FAD2  OLIVE  1FAD3  FLATBREAD  1FAD4  TAMALE  1FAD5  FONDUE  1FAD6  TEAPOT  1FAD7  POURING LIQUID  → 1F95B  glass of milk                                               |
| 1FA87 MARACAS 1FA88 FLUTE 1FA89 HARP  Miscellaneous objects  1FA8F SHOVEL 1FA90 RINGED PLANET 1FA91 RAZOR 1FA92 RAZOR 1FA93 AXE 1FA94 DIYA LAMP 1FA95 BANJO 1FA96 MILITARY HELMET 1FA97 ACCORDION 1FA98 LONG DRUM 1FA99 COIN 1FA9A CARPENTRY SAW 1FA9B SCREWDRIVER 1FA9C LADDER 1FA9C MIRROR 1FA9F WINDOW 1FAA0 PLUNGER 1FAA1 SEWING NEEDLE 1FAA2 KNOT 1FAA3 BUCKET 1FAA4 MOUSE TRAP                  | People  1FAC2  PEOPLE HUGGING  1FAC3  PREGNANT MAN  1FAC4  PREGNANT PERSON  → 1F930  pregnant woman  1FAC5  PERSON WITH CROWN  → 1F478  princess  Miscellaneous  1FAC6  FINGERPRINT  Animals and nature  1FACE  MOOSE  1FACF  DONKEY  Food and drink  1FAD0  BLUEBERRIES  1FAD1  BELL PEPPER  1FAD2  OLIVE  1FAD3  FLATBREAD  1FAD4  TAMALE  1FAD5  FONDUE  1FAD6  TEAPOT  1FAD7  POURING LIQUID  → 1F958  glass of milk  1FAD8  BEANS                                 |
| 1FA87 MARACAS 1FA88 FLUTE 1FA89 HARP  Miscellaneous objects  1FA8F SHOVEL 1FA90 RINGED PLANET 1FA91 RAZOR 1FA92 RAZOR 1FA93 AXE 1FA94 DIYA LAMP 1FA95 BANJO 1FA96 MILITARY HELMET 1FA97 ACCORDION 1FA98 LONG DRUM 1FA99 COIN 1FA98 CARPENTRY SAW 1FA9B SCREWDRIVER 1FA9C LADDER 1FA9C MIRROR 1FA9F WINDOW 1FAA0 PLUNGER 1FAA1 SEWING NEEDLE 1FAA2 KNOT 1FAA3 BUCKET 1FAA4 MOUSE TRAP 1FAA5 TOOTHBRUSH | People  1FAC2  PEOPLE HUGGING  1FAC3  PREGNANT MAN  1FAC4  PREGNANT PERSON  → 1F930  pregnant woman  1FAC5  PERSON WITH CROWN  → 1F478  princess  Miscellaneous  1FAC6  FINGERPRINT  Animals and nature  1FACE  MOOSE  1FACF  DONKEY  Food and drink  1FAD0  BLUEBERRIES  1FAD1  BELL PEPPER  1FAD2  OLIVE  1FAD3  FLATBREAD  1FAD4  TAMALE  1FAD5  FONDUE  1FAD6  TEAPOT  1FAD7  POURING LIQUID  → 1F958  glass of milk  1FAD8  BEANS  1FAD9  JAR                     |
| 1FA87                                                                                                                                                                                                                                                                                                                                                                                                 | People  1FAC2  PEOPLE HUGGING  1FAC3  PREGNANT MAN  1FAC4  PREGNANT PERSON  → 1F930  pregnant woman  1FAC5  PERSON WITH CROWN  → 1F478  princess  Miscellaneous  1FAC6  FINGERPRINT  Animals and nature  1FACE  MOOSE  1FACF  DONKEY  Food and drink  1FAD0  BLUEBERRIES  1FAD1  BELL PEPPER  1FAD2  OLIVE  1FAD3  FLATBREAD  1FAD4  TAMALE  1FAD5  FONDUE  1FAD6  TEAPOT  1FAD7  POURING LIQUID  → 1F958  glass of milk  1FAD8  BEANS  1FAD9  JAR  1FADA  GINGER ROOT |
| 1FA87 MARACAS 1FA88 FLUTE 1FA89 HARP  Miscellaneous objects  1FA8F SHOVEL 1FA90 RINGED PLANET 1FA91 RAZOR 1FA92 RAZOR 1FA93 AXE 1FA94 DIYA LAMP 1FA95 BANJO 1FA96 MILITARY HELMET 1FA97 ACCORDION 1FA98 LONG DRUM 1FA99 COIN 1FA98 CARPENTRY SAW 1FA9B SCREWDRIVER 1FA9C LADDER 1FA9C MIRROR 1FA9F WINDOW 1FAA0 PLUNGER 1FAA1 SEWING NEEDLE 1FAA2 KNOT 1FAA3 BUCKET 1FAA4 MOUSE TRAP 1FAA5 TOOTHBRUSH | People  1FAC2  PEOPLE HUGGING  1FAC3  PREGNANT MAN  1FAC4  PREGNANT PERSON  → 1F930  pregnant woman  1FAC5  PERSON WITH CROWN  → 1F478  princess  Miscellaneous  1FAC6  FINGERPRINT  Animals and nature  1FACE  MOOSE  1FACF  DONKEY  Food and drink  1FAD0  BLUEBERRIES  1FAD1  BELL PEPPER  1FAD2  OLIVE  1FAD3  FLATBREAD  1FAD4  TAMALE  1FAD5  FONDUE  1FAD6  TEAPOT  1FAD7  POURING LIQUID  → 1F958  glass of milk  1FAD8  BEANS  1FAD9  JAR                     |

## Miscellaneous

1FADF 😂 SPLATTER

#### **Faces**

- 1FAE0 @ MELTING FACE
- 1FAE1 🕏 SALUTING FACE
- 1FAE2 FACE WITH OPEN EYES AND HAND OVER MOUTH
- 1FAE3 ® FACE WITH PEEKING EYE
- 1FAE4 FACE WITH DIAGONAL MOUTH
- 1FAE5 © DOTTED LINE FACE

## **Emotion**

- 1FAE6 ⊕ BITING LIP
  - → 1F5E2 **>** lips
- 1FAE7 % BUBBLES

#### Faces

- 1FAE8 ③ SHAKING FACE
- 1FAE9 FACE WITH BAGS UNDER EYES

## **Hand symbols**

- 1FAF0 🖔 HAND WITH INDEX FINGER AND THUMB
  - CROSSED
  - → 1F91E 🖞 hand with index and middle fingers crossed
- 1FAF1 😩 RIGHTWARDS HAND
- 1FAF2 🖒 LEFTWARDS HAND
- 1FAF3 🤝 PALM DOWN HAND
- 1FAF4 🧈 PALM UP HAND
- 1FAF5 @ INDEX POINTING AT THE VIEWER
- 1FAF6 A HEART HANDS
- 1FAF7 & LEFTWARDS PUSHING HAND
- 1FAF8 🕗 RIGHTWARDS PUSHING HAND