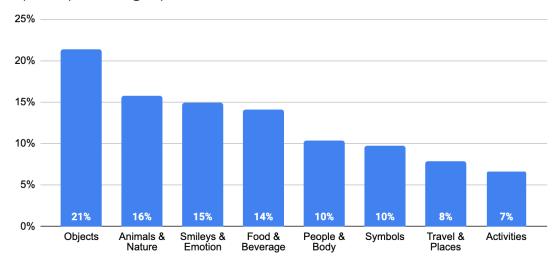

# 3. Ongoing: Emoji Proposal Intake 🖜 📝 🖜

Reviewing emoji proposals continues to move forward. The majority of submissions were for more specific objects (21% of all submissions).

The category of "object emoji" makes up 14% of all emoji (the second-largest category after Flags) but it ranks 6 of 9 for actual usage based on <u>Unicode frequency data</u>.

However, three smaller but more popular categories (Animals & Nature, Smileys & Emotions,

Food & Beverage) made up 45% of proposals, giving the ESR ample opportunity to approve emoji that are likely to be widely used.

## Proposal per category