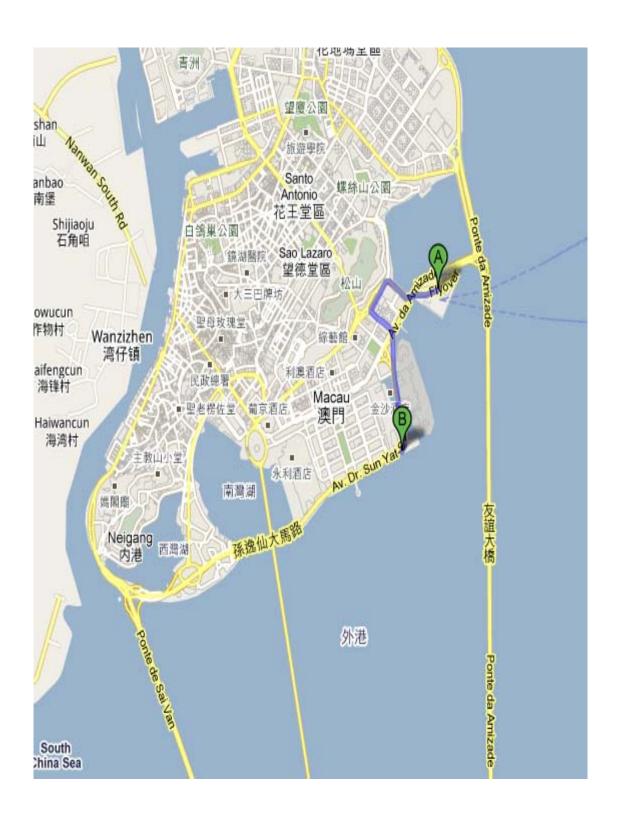

## 2. Macao Ferry Terminal → Macao Science Center

#### 2.3 Macao Ferry Terminal → Hotels

i) By taxi:

Fare: about MOP\$ 15.00Journey time: 5 minutes

ii) By bus: No. 3A, 10A, 1A, 3, 10

• Fare: MOP\$ 3.20/person (single journey)

• Frequency: 10 minutes

Journey time: about 5 minutes

Bus path:

| No.     | Operating hours daily | Station                                                                                    |
|---------|-----------------------|--------------------------------------------------------------------------------------------|
| 3A      | 06:30 – 24:00         | Macao Ferry Terminal → Friendship Road → Fisherman's wharf → Rocks Hotel                   |
| 1A,3,10 | 06:30 – 24:00         | Macao Ferry Terminal → Friendship Road→ Old Yaohan → Casa Real Hotel & Golden Dragon Hotel |

#### iii) By shuttle bus:

Shuttle buses of various hotels are available for visitors in front of the Macao Ferry terminal departure floor, but the departure time is not fixed.