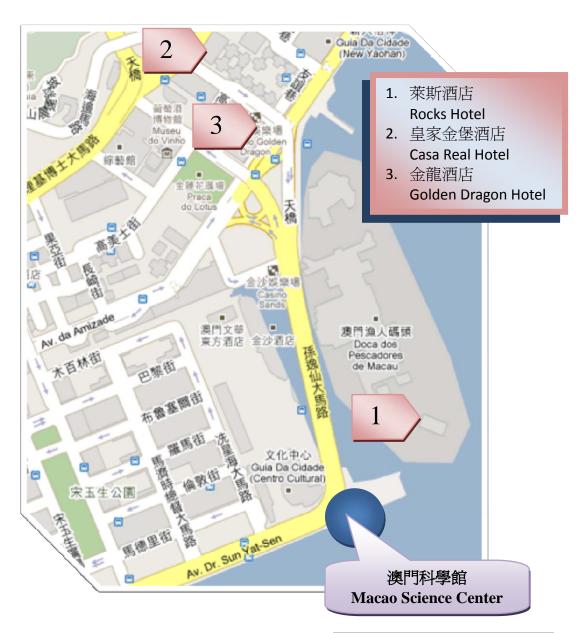

*Appendix A – Meeting Location Map* 

Appendix B - Transportation

Appendix C – Hotel Information

#### **Appendix A -- Meeting Location Map**

#### Macao Science Center 澳門科學館

Avenida Dr. Sun Yat-Sen, Macao 澳門孫逸仙大馬路澳門科學館 Science Center

#### **Hotels** → **Meeting Venue (Macao Science Center)**

a) By taxi: about MOP\$15.00

b) By bus: No.3A, 8, 10A and No.12

- Fare: MOP\$ 3.20 /person (single journey)
- c) Walk about 5 minutes from the Rocks Hotel, about 15 minutes from the Casa Real Hotel and the Golden Dragon Hotel.

In Macao, you can contact Mr Chan Kai Man (Mobile: 6682 8962), in case you need emergency assistance, during the meeting period.

Police/Ambulance: 999