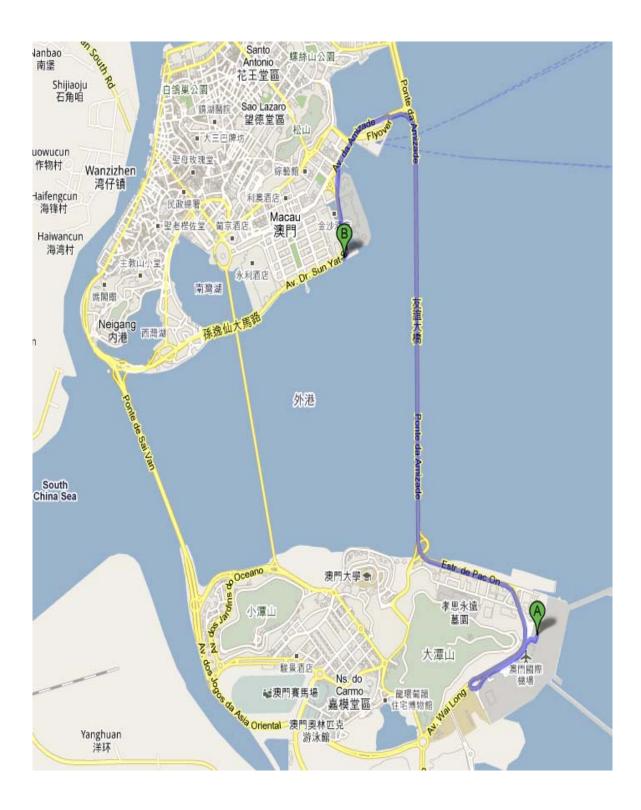

## 1. Macao Airport → Macao Science Center

#### 1. Macao Airport → Hotels

a) By taxi:

• Fare: about MOP\$ 60.00

• Journey time: approximate 15 minutes

b) By bus: No.AP1 + No.3A, 10A, 1A, 3, 10

• Fare: MOP\$ 4.2/person + MOP\$3.2/person = MOP\$7.4/person

• Operating hours: 07:00 - 24:20 daily

• Frequency: 15 minutes

• Journey time: approximate 30 minutes

• Bus path (stop at the major hotels near the Macao Science Center):

| AP1 Station |                                    |        | Stop at                                                                                       |
|-------------|------------------------------------|--------|-----------------------------------------------------------------------------------------------|
| Taipa       | Macao Airport (AP1)                |        | -                                                                                             |
|             | Hospital of Science & Technology   |        | -                                                                                             |
|             | University of Science & Technology |        | -                                                                                             |
|             | Est. Gov. Nobre Carvalho           |        | -                                                                                             |
|             | Chun U Fa Un                       |        | -                                                                                             |
| Macao       | Est.Alm.M.Correia                  |        | -                                                                                             |
|             |                                    | 3A,10A | 1. Macao Ferry Terminal → Friendship Road → Fisherman's wharf → Rocks Hotel                   |
|             | Macao Ferry Terminal 1A,3,10       |        | 2. Macao Ferry Terminal → Friendship Road→ Old Yaohan → Casa Real Hotel & Golden Dragon Hotel |

c) No Hotel Shuttle bus in Macao airport