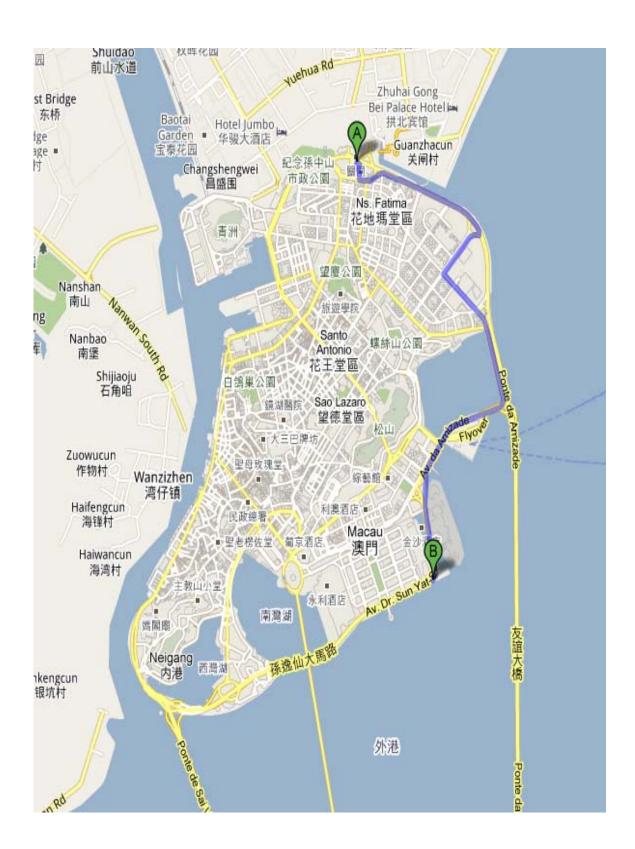

#### 3. Macao Barrier Gate → Macao Science Center

#### 3. Macao Barrier Gate → Hotels

a) By taxi:

• Fare: about MOP\$ 40.00

• Journey time: approximate 15 minutes

b) By bus: No. 3A, 5, 5X

• Fare: MOP\$ 3.2/person (single journey)

• Operating hours: 06:45 - 24:05 daily

• Frequency: 12 minutes

• Journey time: approximate 20 minutes

• Bus path (stop at the major hotels near the Macao Science Center):

| No.  | Operating hours daily | Station                                                                                                                                                                                                                         |
|------|-----------------------|---------------------------------------------------------------------------------------------------------------------------------------------------------------------------------------------------------------------------------|
| 3A   | 06:30 – 24:00         | Macao Barrier Gate → Iao Han Market → Maio<br>Road → Kwong Wa San Chun → Tong Wa San<br>Chun → Reservoir → Macao Ferry Terminal →<br>Friendship Road → Sands Hotel, Golden<br>Dragon Hotel → Fisherman's wharf → Rocks<br>Hotel |
| 5,5X | 06:30-24:00           | Macao Barrier Gate → Iao Han Market→ Triangle Garden → Koa Si Tek Road → Chong San Tunnel → Ma Lok Kap Road → Casa Real Hotel & Golden Dragon Hotel                                                                             |

#### c) By shuttle bus:

Shuttle buses of various hotels are available for visitors in the left hand side of Macao Barrier Gate, but the departure time is not fixed.