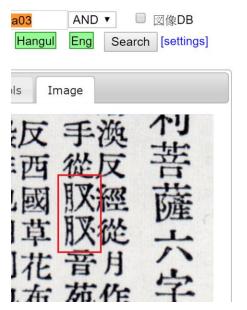

Figure 1

The glyph image in the text does not match the digitized glyph image. However, according to the context (Figure 2), it should be noted that this character should be U+25117  $\mathbb{N}$ .

Figure 2

## Appendix

It should be noted that "60289" is not searchable within the SAT interface at <u>http://21dzk.l.u-tokyo.ac.jp/SAT/ddb-bdk-sat2.php?lang=en</u>. It can be searched only by "037931".

The glyph for 037931 also does not match the image in three places: