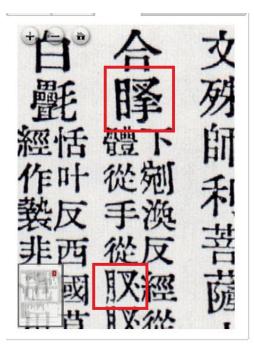

## Appendix

It should be noted that "60289" is not searchable within the SAT interface at <u>http://21dzk.l.u-tokyo.ac.jp/SAT/ddb-bdk-sat2.php?lang=en</u>. It can be searched only by "037931".

The glyph for 037931 also does not match the image in three places: