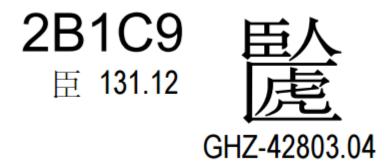

### ISO/IEC JTC1/SC2/WG2/IRG N2246

Title: Error Report for 3 G-source Ideographs in Ext.C

Source: Ming Fan

Status: Individual Contribution

Action: For consideration by ISO/IEC JTC1/SC2/WG2/IRG

**Date:** 2017.9.6 **1.** U+2B1C9

The current glyph for U+2B1C9 is □臥□□虎:

However, the original evidence HYD shows □臥□匚虒 instead:

[Sample Evidence for HYD42803(C1 no. = 17501)]

Source: Hanyu Dazidian(漢語大字典), 4th on Page 2803.

We also have found the evidence for current glyph of U+2B1C9: