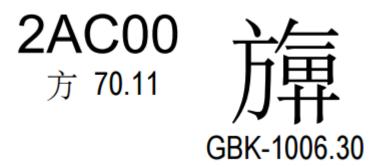

#### 3. U+2AC00

The current glyph for U+2AC00 is following:

However, according to its original evidence 《中国大百科全书•文物博物馆卷》page 627, the correct glyph should be  $\Box$ 方=仁一男:

有盃鼎、宜侯矢簋、旅鼎、史賠簋、小臣速簋等,昭王时代有旂尊,旂觥、旂方彝、厚建方鼎、矢令簋、令方彝、召尊、 召卣、嗣卣、旗鼎、小臣宅簋、禮尊、禮卣等。西周早期常见的青铜礼器、食器有鼎、方鼎、鬲、甗、簋、簠;酒器有觚、爵、觯、角、觥、斝、盉、尊(包括兽禽形尊)、卣方彝、罍、盉、壶,水器有盘、匜等;其他器类有陈器用的禁;乐器

卣、旗鼎、

礼器、食

In conclusion, the glyph for U+2AC00 need to be corrected.

(End of Document)